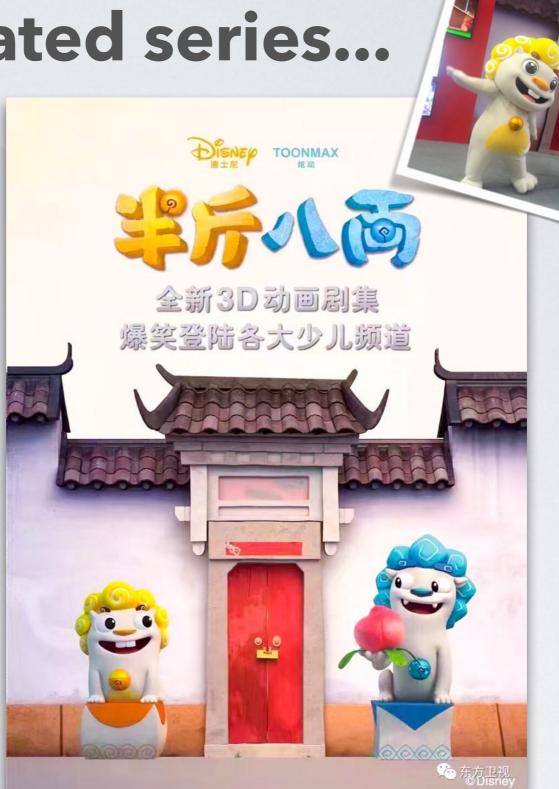

# A Chinese IP development company.

Founded in 2009 and led by former Disney creative executives Yi Yan, Wen Feng, and Kevin Geiger, **Magic Dumpling (Beijing) International Cultural Media Corporation, Ltd.** (aka Magic Dumpling Entertainment) has developed content for the world's largest entertainment companies and created Disney's first original animated Chinese co-production: BAN JIN BA LIANG, which premiered at #1 on CCTV's kids channel. Magic Dumpling Entertainment is currently developing high quality Chinese animated series, features and immersive media (AR, VR, MR).

## **Animated series...**

**DRAGON SUPER CREW** 2D animated TV series

**#1 kids show in Guangdong province** 

**BAN JIN BA LIANG 3D** animated TV series

**Disney's first Chinese TV co-production**, **#1 kids show on CCTV** 